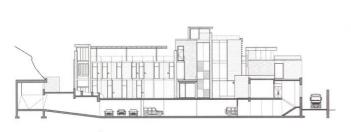

Поскольку здание не используется уже более 25 лет, состояние постройки площадью около 1450 м2 достаточно плохое. Было принято решение сохранить и лишь частично перестроить надземную часть, расширив площадь здания за счет подземных помещений, которые не

влияют на индекс застройки участка. В итоге получился соответствующий современным требованиям проект 4-этажного здания общей площадью 3750 м2.

На подземном уровне предусмотрена парковка на 25 машин, технические помещения и часть SPA центра. За счет четырехметрового перепада высотных отметок участка, в зоне подпорной стены и сада, выходящего на пляж,

ков, а также навесной фасад из экзотических

добавлены цокольные помещения ресторана с летней верандой, помещения кухни и конференц-зала. На трех надземных этажах размещены 22 номера и 4 сьюта, часть SPA центра и фитнес зал, а также лаундж-бар на крыше, откуда открывается прекрасный вид на залив. Номера, находящиеся на последних этажах, имеют собственные террасы с джакузи на крыше, а также удобный доступ – VIP лифт. Вход в подземную парковку предусмотрен с улицы, за счет расширения подъездной дороги. В верхнем дворе гостиницы расположен бассейн с подогревом и зона отдыха. Планируется также расширение и укрепление пляжа, оборудованного многоуровневым деревянным настилом, где будут расположены открытое кафе, детский бассейн и причал.