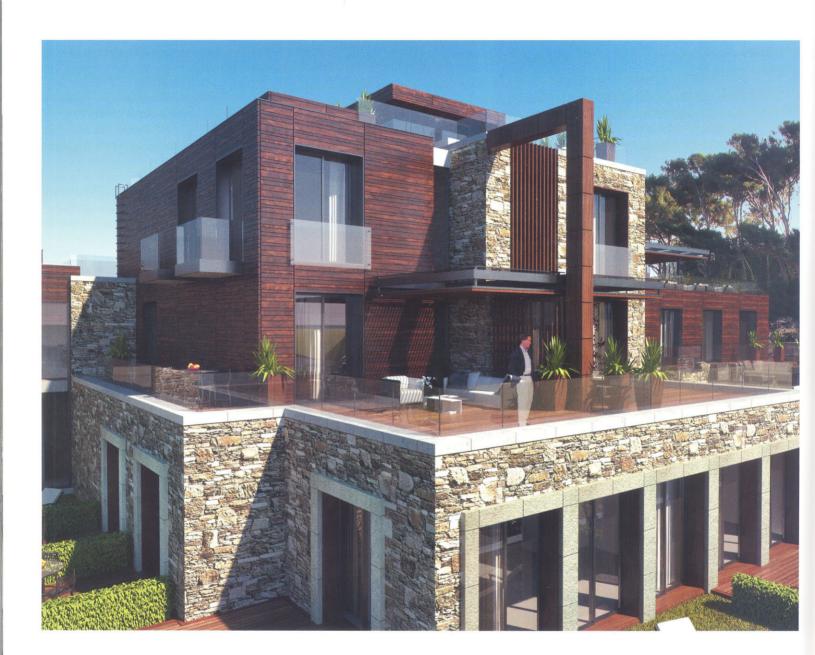

В отделке фасадов используется облицовка

из прованского камня с обрамлением окон и

карнизами из крупномерных каменных бло-

пород дерева и беспереплетное остекление.

Террасы и двор облицуются деревянным

настилом и каменной брусчаткой. Озелене-

ков, а также навесной фасад из экзотических

добавлены цокольные помещения ресторана с летней верандой, помещения кухни и конференц-зала. На трех надземных этажах размещены 22 номера и 4 сьюта, часть SPA центра и фитнес зал, а также лаундж-бар на крыше, откуда открывается прекрасный вид на залив. Номера, находящиеся на последних этажах, имеют собственные террасы с джакузи на крыше, а также удобный доступ – VIP лифт. Вход в подземную парковку предусмотрен с улицы, за счет расширения подъездной дороги. В верхнем дворе гостиницы расположен бассейн с подогревом и зона отдыха. Планируется также расширение и укрепление пляжа, оборудованного многоуровневым деревянным настилом, где будут расположены открытое кафе, детский бассейн и причал.

каждый квадратный сантиметр участка, в

основном, представляет собой дренирован-

ные зеленые крыши - газон и кустарники с неглубокими корнями или отдельно стоящие

ние, из-за того, что использован практически