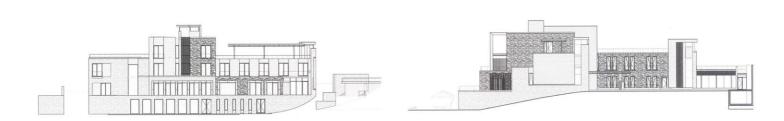

В отделке фасадов используется облицовка

из прованского камня с обрамлением окон и

карнизами из крупномерных каменных бло-

пород дерева и беспереплетное остекление.

Террасы и двор облицуются деревянным

настилом и каменной брусчаткой. Озелене-

ков, а также навесной фасад из экзотических

добавлены цокольные помещения ресторана с летней верандой, помещения кухни и конференц-зала. На трех надземных этажах размещены 22 номера и 4 сьюта, часть SPA центра и фитнес зал, а также лаундж-бар на крыше, откуда открывается прекрасный вид на залив. Номера, находящиеся на последних этажах, имеют собственные террасы с джакузи на крыше, а также удобный доступ – VIP лифт. Вход в подземную парковку предусмотрен с улицы, за счет расширения подъездной дороги. В верхнем дворе гостиницы расположен бассейн с подогревом и зона отдыха. Планируется также расширение и укрепление пляжа, оборудованного многоуровневым деревянным настилом, где будут расположены открытое кафе, детский бассейн и причал.