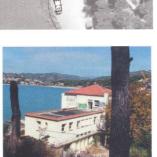

## От авторов:

Идеей инвесторов было построить небольшую, но роскошную гостиницу в стиле Relax, предлагающую услуги SPA и конференц-туризма, а также имеющую собственный благоустроенный пляж. Купленное для этой цели здание бывшего молодежного дома отдыха, расположено на Лазурном берегу, между городами Sanary Sur Mer и Bandol. Последний, застроенный виллами в прованском стиле в 30-х гг прошлого века, считается курортным местом уровня San Tropez.

Поскольку здание не используется уже более 25 лет, состояние постройки площадью около 1450 м2 достаточно плохое. Было принято решение сохранить и лишь частично перестроить надземную часть, расширив площадь здания за счет подземных помещений, которые не