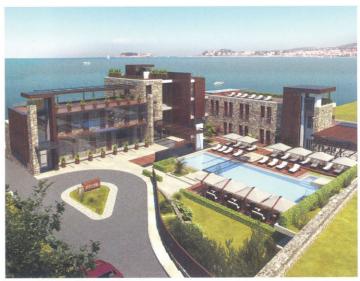

ков, а также навесной фасад из экзотических

добавлены цокольные помещения ресторана с летней верандой, помещения кухни и конференц-зала. На трех надземных этажах размещены 22 номера и 4 сьюта, часть SPA центра и фитнес зал, а также лаундж-бар на крыше, откуда открывается прекрасный вид на залив. Номера, находящиеся на последних этажах, имеют собственные террасы с джакузи на крыше, а также удобный доступ – VIP лифт. Вход в подземную парковку предусмотрен с улицы, за счет расширения подъездной дороги. В верхнем дворе гостиницы расположен бассейн с подогревом и зона отдыха. Планируется также расширение и укрепление пляжа, оборудованного многоуровневым деревянным настилом, где будут расположены открытое кафе, детский бассейн и причал.