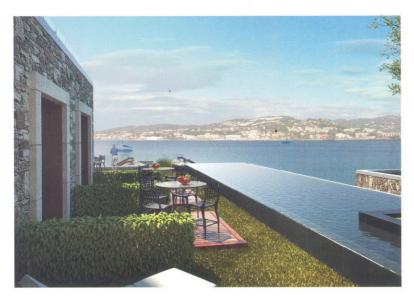

ков, а также навесной фасад из экзотических

добавлены цокольные помещения ресторана с летней верандой, помещения кухни и конференц-зала. На трех надземных этажах размещены 22 номера и 4 сьюта, часть SPA центра и фитнес зал, а также лаундж-бар на крыше, откуда открывается прекрасный вид на залив. Номера, находящиеся на последних этажах, имеют собственные террасы с джакузи на крыше, а также удобный доступ – VIP лифт. Вход в подземную парковку предусмотрен с улицы, за счет расширения подъездной дороги. В верхнем дворе гостиницы расположен бассейн с подогревом и зона отдыха. Планируется также расширение и укрепление пляжа, оборудованного многоуровневым деревянным настилом, где будут расположены открытое кафе, детский бассейн и причал.